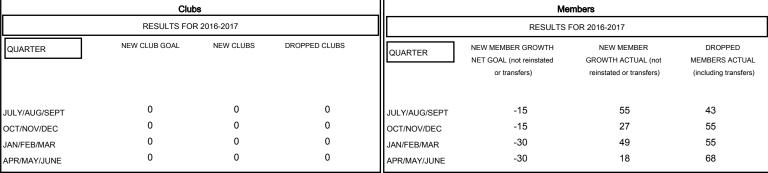

## MONTHLY MEMBERSHIP PROGRESS REPORT

## District 201Q4

Results as of: 5/31/2017

WAYNE OAKES **LOCATION AUSTRALIA GMT CA** Clubs Members