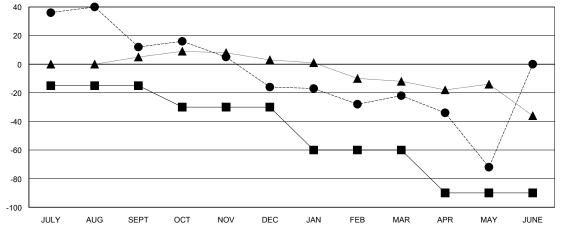

## GOALS AND ACTUAL NEW CLUBS CUMULATIVE

| -=  | - NEW MEMBER GROWTH NET GOAL  |
|-----|-------------------------------|
| - ● | - NEW MEMBER GROWTH ACTUAL    |
| - 🛦 | - LAST YEAR MEMBERSHIP ACTUAL |
|     |                               |
|     |                               |
|     |                               |